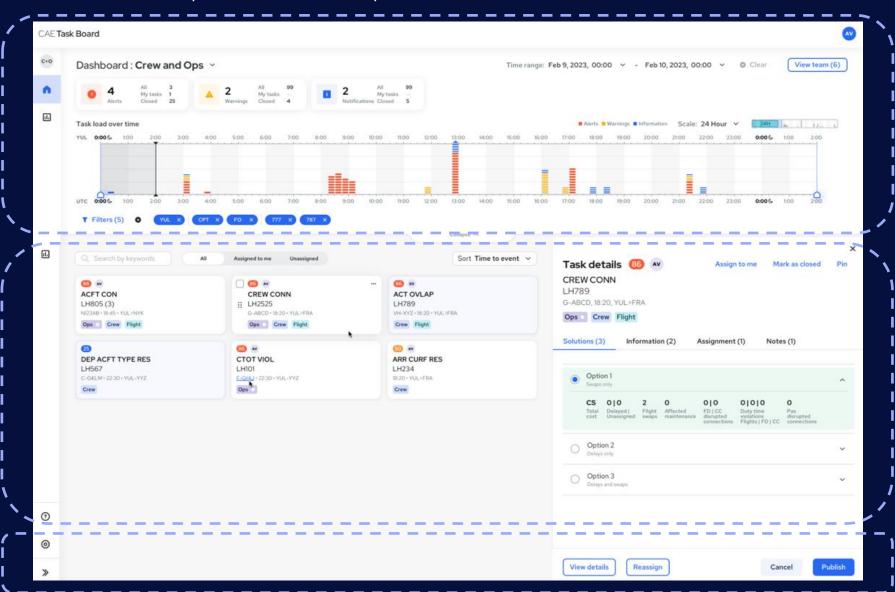

What is required for such integrated disruption solution to work?

What is required for such integrated disruption solution to work?

What we will launch in only a few months from today

**Centrally Identify Disruptions** 

**Situational Awareness** 

**Analysis of Integrated, Optimized Scenarios** 

Scenario Deep Dive

**Coordinated Execution** 

Collaboration