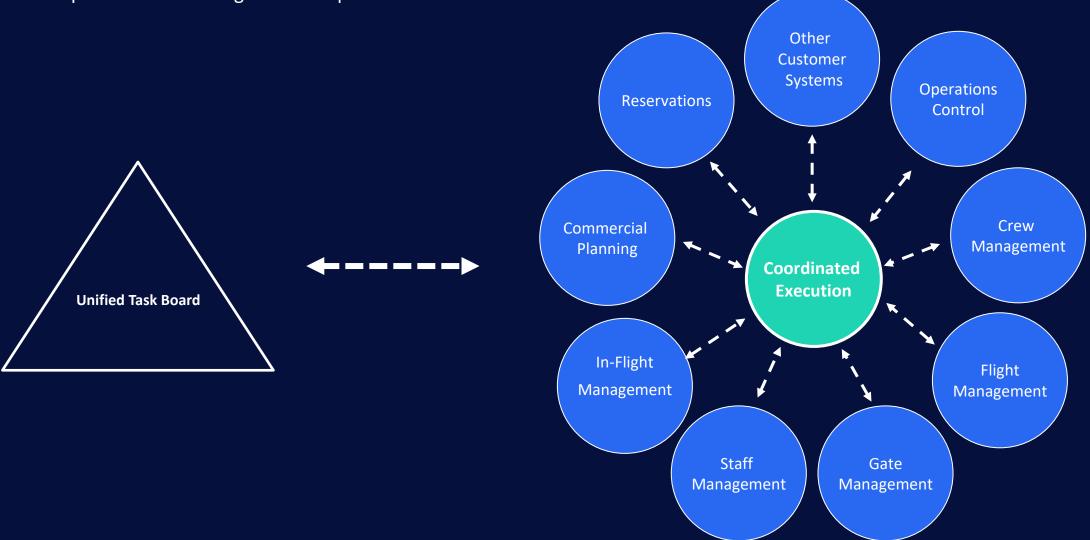

### **Disruption Management**

Recognizing an abnormal situation as early as possible

Comprehending the cause and viable options

**Executing an optimal recovery** 

What is required for such integrated disruption solution to work?

What is required for such integrated disruption solution to work?

What is required for such integrated disruption solution to work?

What we will launch in only a few months from today

**Centrally Identify Disruptions** 

**Situational Awareness** 

**Analysis of Integrated, Optimized Scenarios** 

Scenario Deep Dive

**Coordinated Execution** 

Collaboration