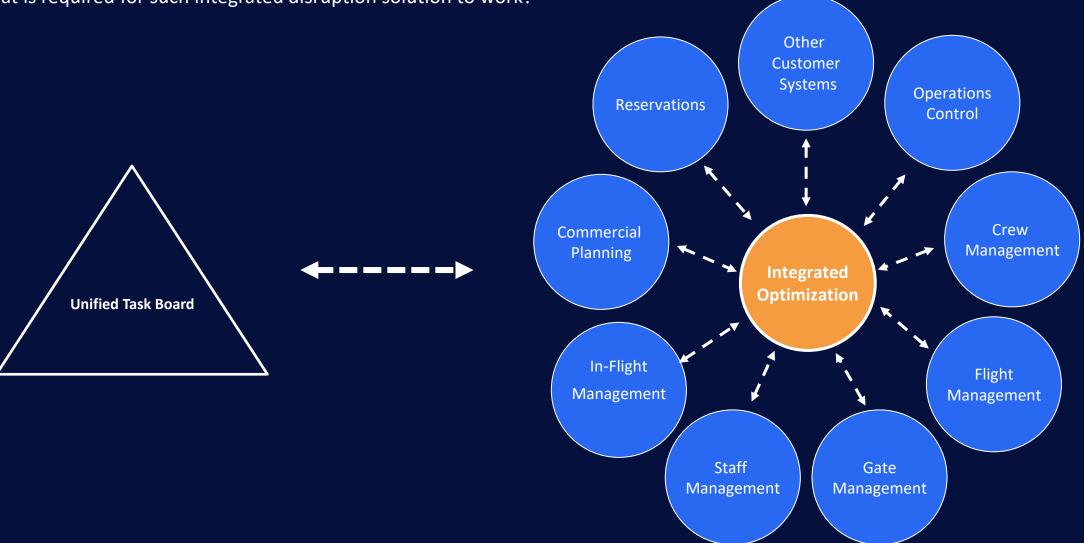

### **Disruption Management**

Recognizing an abnormal situation as early as possible

Comprehending the cause and viable options

**Executing an optimal recovery** 

What is required for such integrated disruption solution to work?

What is required for such integrated disruption solution to work?

What is required for such integrated disruption solution to work?

What we will launch in only a few months from today

**Centrally Identify Disruptions** 