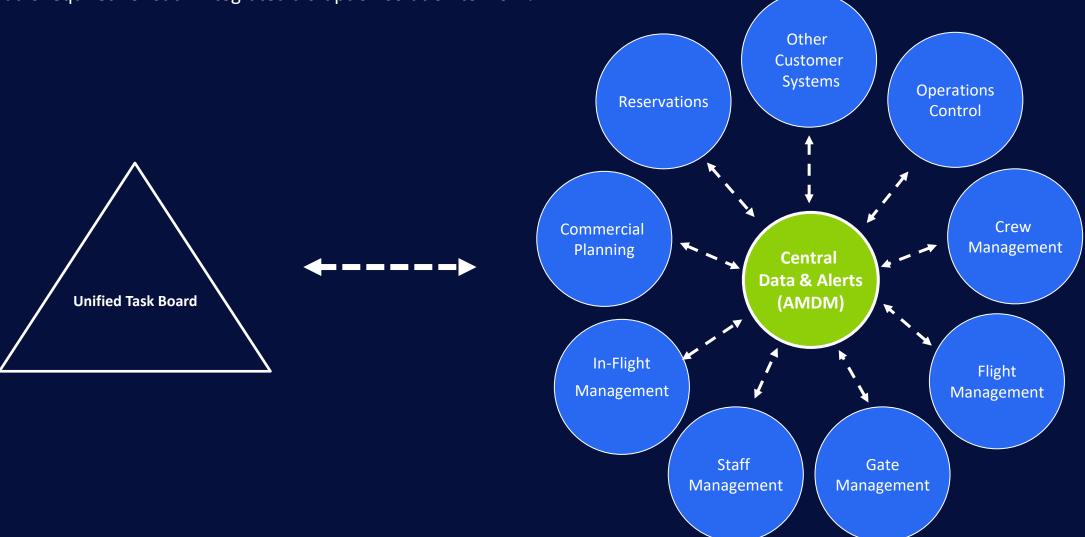

### **Disruption Management**

Recognizing an abnormal situation as early as possible

Comprehending the cause and viable options

**Executing an optimal recovery** 

What is required for such integrated disruption solution to work?

What is required for such integrated disruption solution to work?

What is required for such integrated disruption solution to work?

What we will launch in only a few months from today

**Centrally Identify Disruptions** 